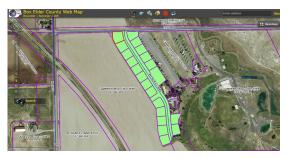

Located west of Camperworld RV resort and east of I-15 on Wendell Way.

Within walking distance of Belmont Springs Golf Course.